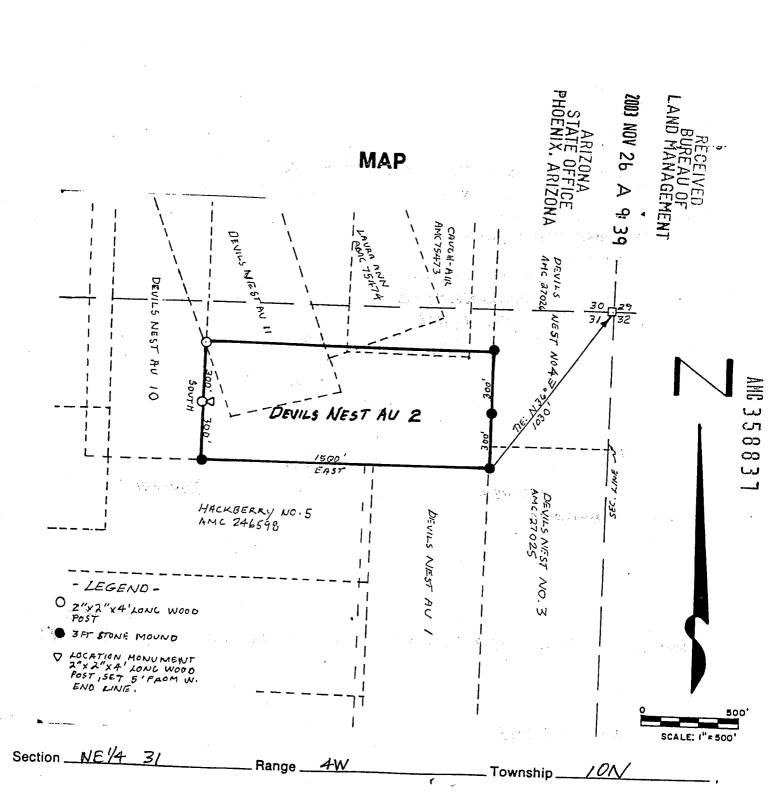

#### **DECISION**

ZELLNER LOUIS DAVID JR 3622 SIERRA LN CAMP VERDE, ARIZONA 86322 This decision affects those claims shown

in the block below:

AMC358840 AU PATCH #1

for into only; not transfer

I Robert S. Gholson do hereby acknowledge that I have received the sum of \$11,000 for the 80 acre BLM claim (AMC#358840, Au Patch #1) from Mr. David Zelner.
There is no balance due, and has been paid in full.